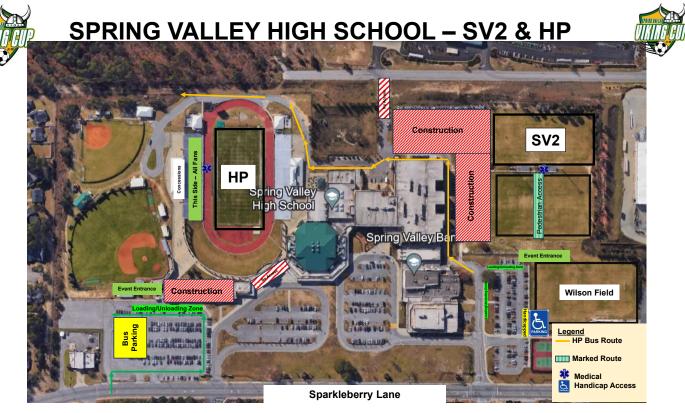

Spring Valley High School: 120 Sparkleberry Lane, Columbia, SC 29229

Westwood High School: 180 Turkey Farm Road, Blythewood SC 29016