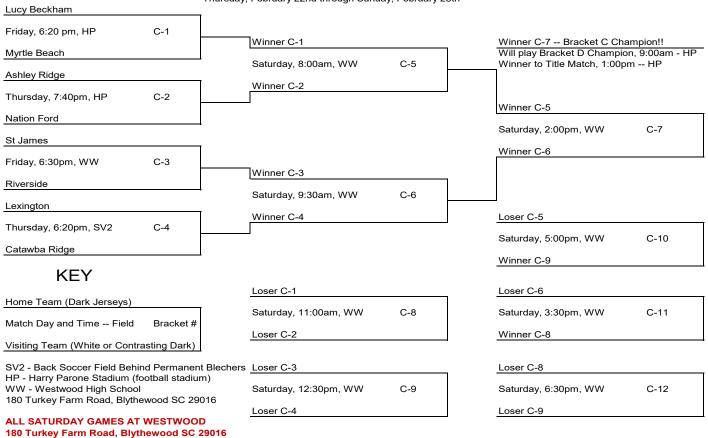

#### THE VIKING CUP -- 2024 -- BRACKET C

Thursday, February 22nd through Sunday, February 25th