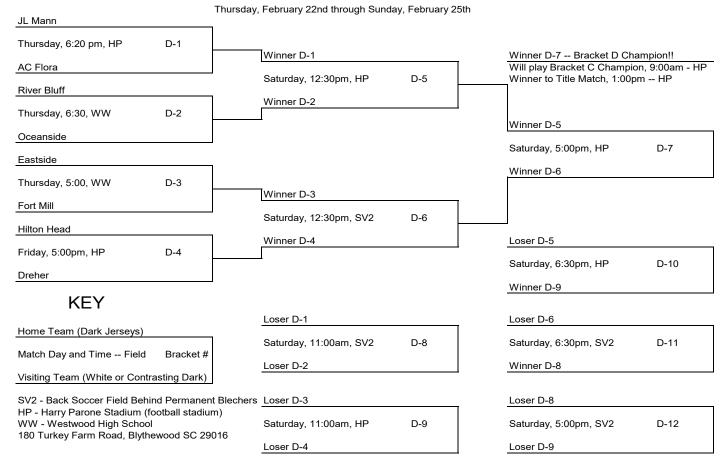

#### THE VIKING CUP -- 2024 -- BRACKET D

"Serving Columbia Since 1963"

**4927 Alpine Road** 

Columbia, SC 29223

Phone: 788-8238

Hours:

Wednesday - 11:00 AM to 2:00 PM

Thursday - Saturday