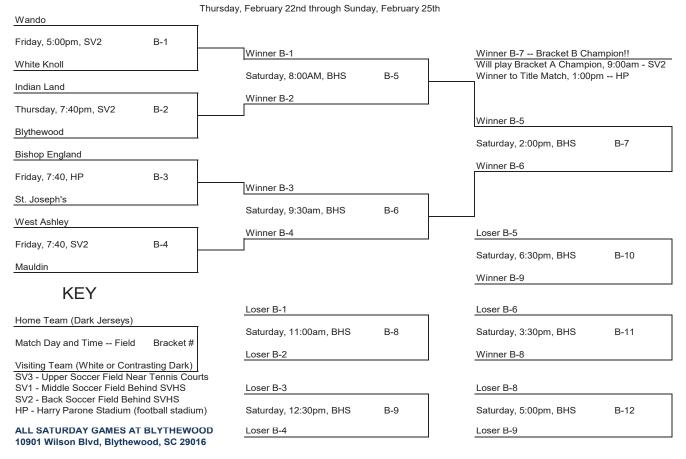

-champions would be declared.

#### \*\*Awards will be earned as follows:

- a) Each bracket champion (Brackets A/B/C/D) will receive a team award.
- b) The Viking Cup Champion and Runner-up will each receive a team award.
- c) The Viking Cup X-Bracket Champion and Runner-up will each receive a team award.
- d) All finals champion and runner-up players will receive individual awards.
- e) One Senior player from each championship match will receive an MVP scholarship.



Spring Valley High School: 120 Sparkleberry Lane, Columbia, SC 29229



Westwood High School: 180 Turkey Farm Road, Blythewood SC 29016

#### **BLYTHEWOOD HIGH SCHOOL**



Blythewood High School: 10901 Wilson Blvd, Blythewood, SC 29016



#### THE VIKING CUP -- 2024 -- BRACKET A



#### THE VIKING CUP -- 2024 -- BRACKET B



#### THE VIKING CUP -- 2024 -- BRACKET C

Thursday, February 22nd through Sunday, February 25th



#### THE VIKING CUP -- 2024 -- BRACKET D





"Serving Columbia Since 1963"

**4927 Alpine Road** 

Columbia, SC 29223

Phone: 788-8238

Hours:

Wednesday - 11:00 AM to 2:00 PM

Thursday - Saturday

11:00 AM to 9:00 PM

Sunday

11:00 AM to 3:00PM

# Voted best BBQ in SC by Southern Living

Modern Life. Southern Style.



#### **AC Flora** No. Player Position 4 Greylyn Rentz 12 D 5 Hayden Rowe 11 Μ Adelina "Addie" Coffer 11 D 8 Rachel Britt 9 М 9 Elizabeth "Liza" Stavrou 10 Ashlynn Capell 11 Μ 9 11 Evelyn "Evie" Duffy М 12 Annalee Jordan 11 F 13 Emma Valdes 11 D 14 Samantha Lawther 9 D 15 Laura Boggs 10 D 16 Mary Elizabeth Riddle 9 F 17 Alice "Lowndes" Laffitte 12 D Anna Pigeon 12 18 М 19 Ca