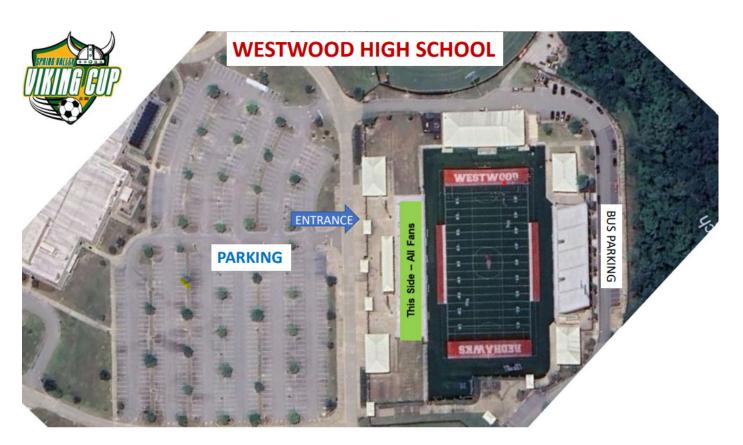

Spring Valley High School: 120 Sparkleberry Lane, Columbia, SC 29229

Westwood High School: 180 Turkey Farm Road, Blythewood SC 29016