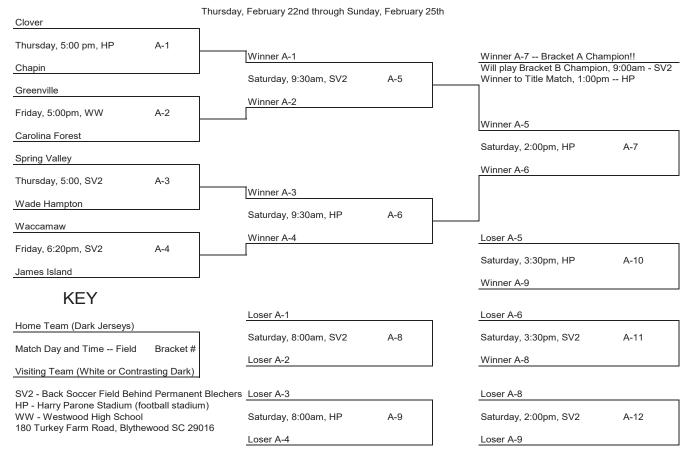

group winners were tied in points earned, co-champions would be declared.

#### \*\*Awards will be earned as follows:

- a) Each bracket champion (Brackets A/B/C/D) will receive a team award.
- b) The Viking Cup Champion and Runner-up will each receive a team award.
- c) The Viking Cup X-Bracket Champion and Runner-up will each receive a team award.
- d) All finals champion and runner-up players will receive individual awards.
- e) One Senior player from each championship match will receive an MVP scholarship.



Spring Valley High School: 120 Sparkleberry Lane, Columbia, SC 29229



Westwood High School: 180 Turkey Farm Road, Blythewood SC 29016

#### **BLYTHEWOOD HIGH SCHOOL**



Blythewood High School: 10901 Wilson Blvd, Blythewood, SC 29016



#### THE VIKING CUP -- 2024 -- BRACKET A



#### THE VIKING CUP -- 2024 -- BRACKET B



#### THE VIKING CUP -- 2024 -- BRACKET C

Thursday, February 22nd through Sunday, February 25th



#### THE VIKING CUP -- 2024 -- BRACKET D





"Serving Columbia Since 1963"

**4927 Alpine Road** 

Columbia, SC 29223

Phone: 788-8238

Hours:

Wednesday - 11:00 AM to 2:00 PM

Thursday - Saturday

11:00 AM to 9:00 PM

Sunday

11:00 AM to 3:00PM

# Voted best BBQ in SC by Southern Living

Modern Life. Southern Style.



#### **AC Flora** No. Player Position 4 Greylyn Rentz 12 D 5 Hayden Rowe 11 Μ Adelina "Addie" Coffer 11 D 8 Rachel Britt 9 М 9 Elizabeth "Liza" Stavrou 10 Ashlynn Capell 11 Μ 9 11 Evelyn "Evie" Duffy М 12 Annalee Jordan 11 F 13 Emma Valdes 11 D 14 Samantha Lawther 9 D 15 Laura Boggs 10 D 16 Mary Elizabeth Riddle 9 F 17 Alice "Lown